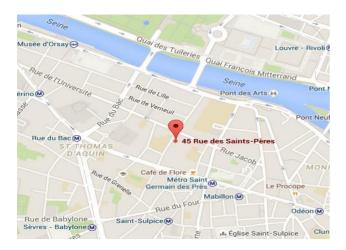

#### Location

Room Turing Conseil, 7th floor Université Paris-Descartes - LIPADE 45 rue des Saints-Pères, 75006 Paris http://lipade.mi.parisdescartes.fr/

### Public transport

Métro 4 – Saint Germain des Prés Métro 10/12 – Sèvres Babylone